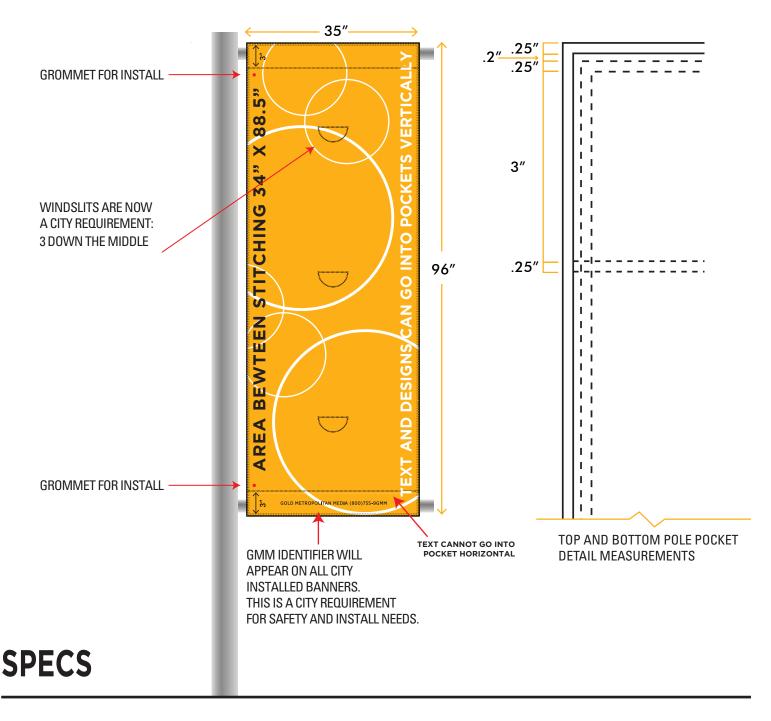

## **CITY LIGHT POLE BANNERS**

SINGLE POLES - 35 X 96"

(CITY OF LA)

FINISH/TRIM SIZE 35" x 96"

BLEED SIZE 35.5" x 96.5" [1/4" on all sides] (Please provide files with bleed)

AREA BETWEEN POCKETS 34" x 88.5"

Copy, logos, and main design elements are recommended for live area as they can be distorted by stitching and curvature of sleeves. Background art, designs, and vertical text can go into the pockets but text placed horizontally

on the pockets such as logos, phone, or contact info is not allowed.

POLE POCKETS 3"

OUTPUT CMYK [Spot colors on request]

INDESIGN AND ILLUSTRATOR TEMPLATES AVAILABLE UPON REQUEST